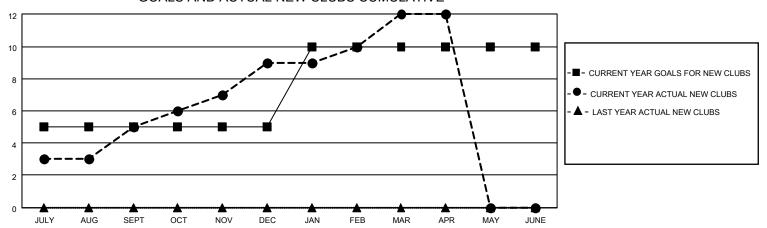

## GOALS AND ACTUAL NEW CLUBS CUMULATIVE

| DROPPED CLUBS: 14 |     | 115 CLUBS OF 169 ADDED 1 OR<br>MORE NEW MEMBERS | GENDER DISTRIBUTION                      |                             |  |
|-------------------|-----|-------------------------------------------------|------------------------------------------|-----------------------------|--|
|                   |     | INOILE INEW INICINIDENS                         | MALE                                     | 4,388 (78.50%)              |  |
| DROPPED MEMBERS   |     |                                                 | FEMALE  NON BINARY  DEFENDANCE TO ANSWER | 1,202 (21.50%)<br>0 (0.00%) |  |
| DECEASED          | 24  |                                                 | PREFER NOT TO ANSWER                     | 0 (0.00%)                   |  |
| CLUB CANCELLED    | 322 | CLICK HERE FOR CUMULATIVE                       | TOTAL FAMILY UNIT MEMBERS                | 3,418                       |  |
| OTHER             | 388 | MEMBERSHIP DATA                                 |                                          |                             |  |
| TOTAL 734         |     |                                                 | FAMILY MEMBERS PAYING HALF DUES 1,336    |                             |  |
|                   |     |                                                 |                                          |                             |  |