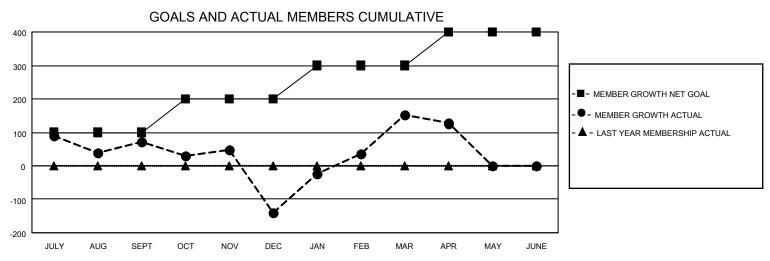

## MONTHLY MEMBERSHIP PROGRESS REPORT

LOCATION INDIA District 324 A Results as of: 4/30/2022

| Clubs                 |               |           |               | Members               |                        |                         |                                                    |
|-----------------------|---------------|-----------|---------------|-----------------------|------------------------|-------------------------|----------------------------------------------------|
| RESULTS FOR 2021-2022 |               |           |               | RESULTS FOR 2021-2022 |                        |                         |                                                    |
| QUARTER               | NEW CLUB GOAL | NEW CLUBS | DROPPED CLUBS | QUARTER MEMI          | BER GROWTH NET<br>GOAL | MEMBER GROWTH<br>ACTUAL | DROPPED<br>MEMBERS ACTUAL<br>(including transfers) |
| JULY/AUG/SEPT         | 5             | 5         | 5             | JULY/AUG/SEPT         | 100                    | 301                     | 217                                                |
| OCT/NOV/DEC           | 0             | 4         | 8             | OCT/NOV/DEC           | 100                    | 178                     | 383                                                |
| JAN/FEB/MAR           | 5             | 3         | 1             | JAN/FEB/MAR           | 100                    | 466                     | 88                                                 |
| APR/MAY/JUNE          | 0             | 0         | 0             | APR/MAY/JUNE          | 100                    | 24                      | 46                                                 |